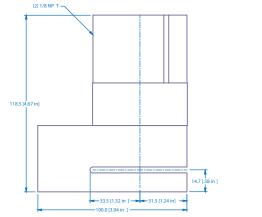

# **PUNCH ASSEMBLY**

UP-20 UP-40





FOR ALL YOUR FEEDING AND CUTTING NEEDS

26 Just Road, Fairfield, NJ, 07004 | 973-439-1428 | azcocorp.com

## PUNCH ASSEMBLY

## **UP SERIES TECHNICAL SPECIFICATION**

Solid Models & Video Available Online

Our modular punch assemblies have a punch-and-die design to make custom-shaped cut-outs. Available in pneumatic or electric configurations, our punch units use hardened-steel tooling that is clean-cutting and fast-acting. The assembly can be mounted in any orientation, so you can add it to any converting, processing, or assembly line in any way you see fit!

#### Just bolt it on!

#### UP-20



#### **UP-40**





## **BENEFITS**

- Clean cutting
- Fast acting
- Easily moved
- Can be mounted in any orientation •

#### MATERIALS

- Film
- Foil Hose •
- Non-woven •
- Paper •
- PTFE •
- Tubing •
- Shrink Tubing •
- Metalized Film •
- Tape •
- Foam •
- Rubber •
- Thin-gauge Metal •
- Mesh •
- Laminates •
- Medical Devices •

## **SPECIFICATIONS**

- Modular design and construction •
- Custom sizes and configurations •
- Pneumatically operated punch •
- Hardened and precision ground matched punch and • matrix
- Framework is supplied in clear anodized aluminum
- Punch and matrix will be a matched set •
- Any design that fits within a 40 mm/1.6" diameter • circle
- Centerline of punch is 38 mm/1.3" from edge of web • and can be modified to meet your requirements
- NPT Fitting •
- 90 PSI (6 bar) compres