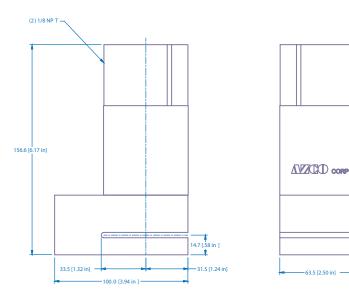

# **PUNCH ASSEMBLY**

UP-20 UP-40





FOR ALL YOUR FEEDING AND CUTTING NEEDS

26 Just Road, Fairfield, NJ, 07004 | 973-439-1428 | azcocorp.com

## PUNCH ASSEMBLY

## **UP SERIES TECHNICAL SPECIFICATION**

Solid Models & Video Available Online

Our modular punch assemblies have a punch-and-die design to make custom-shaped cut-outs. Available in pneumatic or electric configurations, our punch units use hardened-steel tooling that is clean-cutting and fast-acting. The assembly can be mounted in any orientation, so you can add it to any converting, processing, or assembly line in any way you see fit!

#### Just bolt it on!

#### UP-20



#### **UP-40**





## **BENEFITS**

- Clean cutting
- Fast acting
- Easily moved
- Can be mounted in any orientation •

#### MATERIALS

- Film
- Foil Hose •
- Non-woven •
- Paper •
- PTFE •
- Tubing •
- Shrink Tubing •
- Metalized Film •
- Tape •
- Foam •
- Rubber •
- Thin-gauge Metal •
- Mesh •
- Laminates •
- Medical Devices •

## **SPECIFICATIONS**

- Modular design and construction •
- Custom sizes and configurations •
- Pneumatically operated punch •
- Hardened and precision ground matched punch and • matrix
- Framework is supplied in clear anodized aluminum
- Punch and matrix will be a matched set •
- Any design that fits within a 40 mm/1.6" diameter • circle
- Centerline of punch is 38 mm/1.3" from edge of web • and can be modified to meet your requirements
- NPT Fitting •
- 90 P