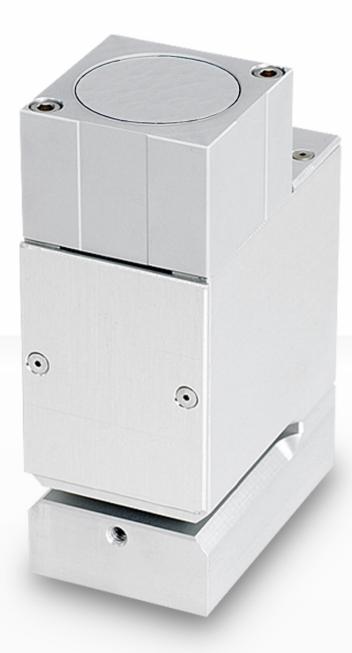

#### UP-20

## **UP SERIES TECHNICAL SPECIFICATION**

Solid Models & Video Available Online

Our modular punch assemblies have a punch-and-die design to make custom-shaped cut-outs. Available in pneumatic or electric configurations, our punch units use hardened-steel tooling that is clean-cutting and fast-acting. The assembly can be mounted in any orientation, so you can add it to any converting, processing, or assembly line in any way you see fit!